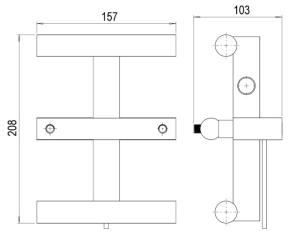

| 3                                                                                |
| Levels of relay outputs                         | 15 kg (passenger availability)<br>90% (move without stopping)<br>110% (overload) |
| Supply voltage                                  | ~230±20V 50±1Hz<br>-24±4V (option)                                               |
| Working temperature range                       | -10+50°C                                                                         |
| Protection class<br>- Indicator<br>- Load cells | IP54<br>IP67                                                                     |
| Warranty                                        | 3 years                                                                          |

## **Overall dimensions (mm)**









## **Set Contains**

| Quantity | Full article description |
|----------|--------------------------|
| 1+       | Load Cell                |
| 1        | IP65 Junction Box        |
| 1        | Indicator                |