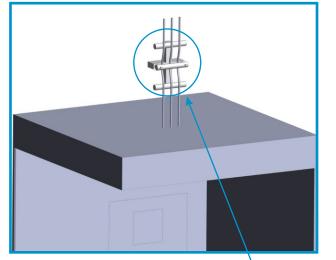

## **Technical characteristics**

The set is designed for installation on several elevator ropes at ones. The rated loading capacity of the load cell is 3 or 4.5 tons depending on the selected model. The load cell has the IP 67 degree of protection. The load cell is suitable for ropes with diameter from 6 to 23 mm. It is possible to manufacture kits with more than one load cell to increase the rated load capacity or for needed amount of ropes.

This kit is recommended for elevators where installation of other types of load cells is impossible or difficult, as well as for elevator modernization programs where overload control devices have not been installed before.