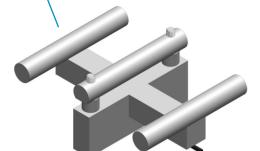

## **Technical characteristics**

The set is designed for installation on several elevator ropes at ones. The rated loading capacity of the load cell is 3 or 4.5 tons depending on the selected model. The load cell has the IP 67 degree of protection. The load cell is suitable for ropes with diameter from 6 to 23 mm. It is possible to manufacture kits with more than one load cell to increase the rated load capacity or for needed amount of ropes.