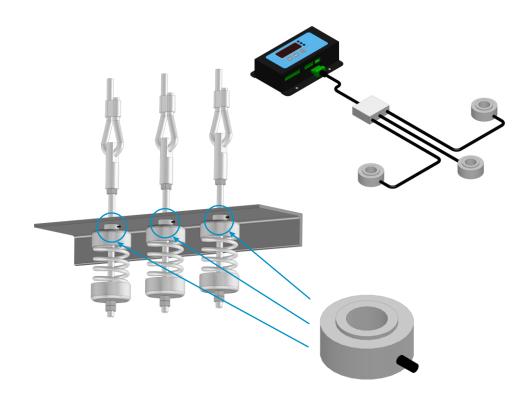

## **Technical characteristics**

The set of load cells is intended for installation in a spring suspension at the rope terminal fixed point. The rated loading capacity of the load cell is 1 ton. The round shape of the load cells makes it possible to compensate for parasitic non-axial forces.

This set of load cells has small dimensions, which allows them to be installed in elevators where the installation space is limited. It is possible to manufacture a set with a different number of load cells at the request of the customer.