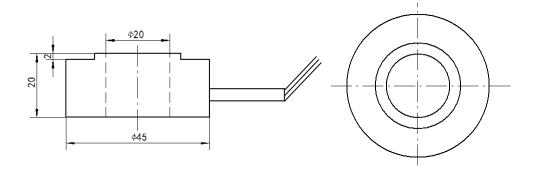

ity of relay outputs                 | 3                                                                                |
| Levels of relay outputs                   | 15 kg (passenger availability)<br>90% (move without stopping)<br>110% (overload) |
| Supply voltage                            | ~230±20V 50±1Hz<br>-24±4V (option)                                               |
| Working temperature range                 | -10+50°C                                                                         |
| Protection class - Indicator - Load cells | IP54<br>IP67                                                                     |
| Warranty                                  | 3 years                                                                          |

## **Overall dimensions (mm)**