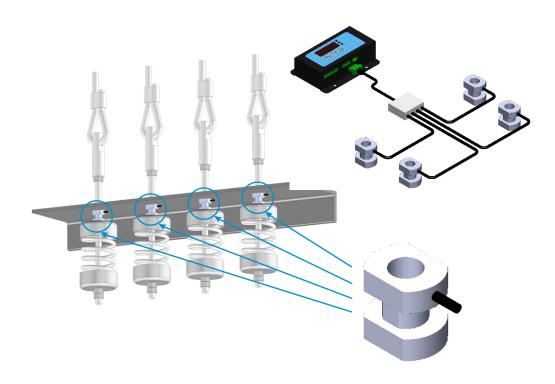

## **Set Contains**

| Quantity | Full article description |
|----------|--------------------------|
| 4        | Load Cell                |
| 1        | IP65 Junction Box        |
| 1        | Indicator                |

## **Technical characteristics**

The set of load cells is intended for installation in a spring suspension at the rope terminal fixed point. The rated loading capacity of the load cell is 1 ton. The round shape of the load cells makes it possible to compensate for parasitic non-axial forces.

This set of load cells has special reduced dimensions, which allows them to be installed in elevator suspensions where the ropes are located close to each other. It is possible to manufacture a set with a different number of load cells at the request of the customer.