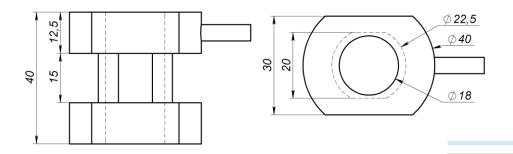

ity of relay outputs                 | 3                                                                                |
| Levels of relay outputs                   | 15 kg (passenger availability)<br>90% (move without stopping)<br>110% (overload) |
| Supply voltage                            | ~230±20V 50±1Hz<br>-24±4V (option)                                               |
| Working temperature range                 | -10+50°C                                                                         |
| Protection class - Indicator - Load cells | IP54<br>IP65                                                                     |
| Warranty                                  | 3 years                                                                          |

## **Overall dimensions (mm)**